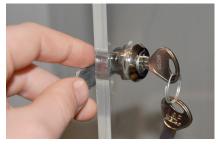

# **Specifications**

- 0.7mm mild Steel
- Pop riveted construction
- Zinc plated 40mm butt hinge
- Standard master cam locks
- 10 disc key with 2,000 differs
- 2 comp: coat hook in each
- Pre-drilled for nesting
- Delivered assembled