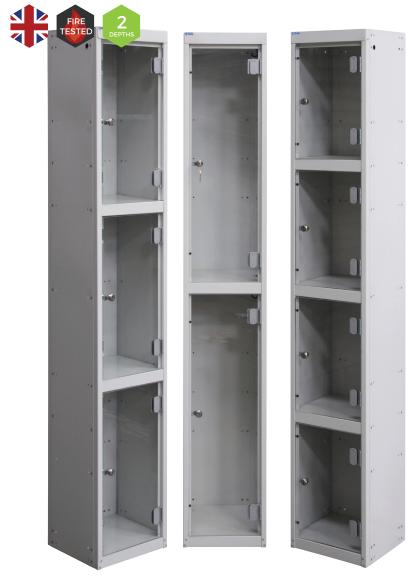

## CONFIGURATIONS

| Heights | Widths | Depths   | Comps      |
|---------|--------|----------|------------|
| 1800    | 300    | 300, 450 | 2, 3, 4, 6 |

Dimensions in mm

## **Brief Description**

High security lockers with security shelves and perspex doors for visibility of the locker contents. Ideal for retail staff rooms, public areas & high security venues.

# **Specifications**

- 0.7mm mild Steel
- Pop riveted construction
- Zinc plated 40mm butt hinge
- Standard master cam locks
- 10 disc key with 2,000 differs
- 2 comp: coat hook in each
- Pre-drilled for nesting
- Delivered assembled