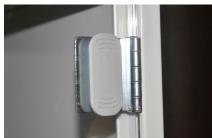

# VISION LOCKERS











Zinc Plated 40mm Butt Hinge

## CONFIGURATIONS

| Heights | Widths | Depths   | Comps      |
|---------|--------|----------|------------|
| 1800    | 300    | 300, 450 | 2, 3, 4, 6 |

Dimensions in mm

### **FEATURES**

## **Brief Description**

High security lockers with security shelves and perspex doors for visibility of the locker contents. Ideal for retail staff rooms, public areas & high security venues.

# **Specifications**

- 0.7mm mild Steel
- Pop riveted construction
- Zinc plated 40mm butt hinge
- Standard master cam locks
- 10 disc key with 2,000 differs
- 2 comp: coat hook in each
- Pre-drilled for nesting
- Delivered assembled

# Paint Finish

Three stage pre-treatment & phosphate coating. Epoxy Polyester full gloss powder, stoved at 180C

Light Grey

**RAL 7035** 

Clear